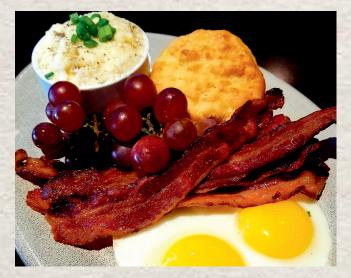

#### **STADIUM BREAKFAST**

Two eggs, cheese grits, buttermilk biscuit and gravy, choice of ham, sausage, or bacon 11.75