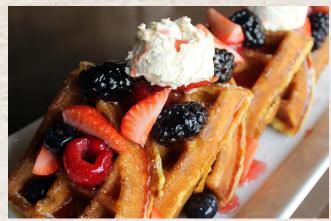

#### **BELGIAN WAFFLE**

Berries, honey butter, Steen's cane syrup, choice of ham, sausage, or bacon 13.75